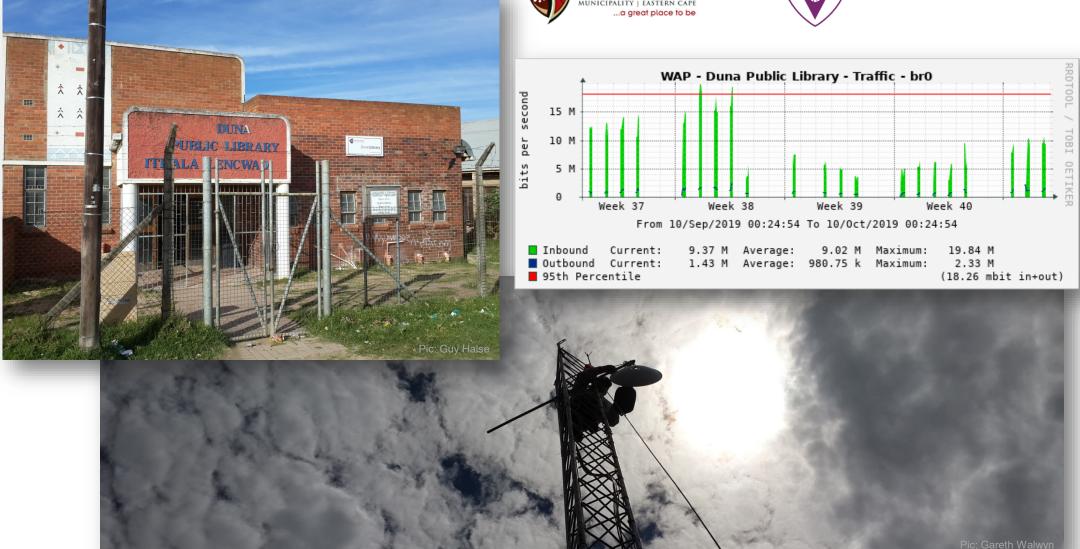

## Traffic for CoCT Client (CPT3-FW1 CoCT Client)

Line Speed 1.00 Gbps

■ Total in 40.13 GBytes ■ Total out 768.28 GBytes

[ Mon Sep 30 09:50:00 2019 - Sun Oct 6 09:20:00 2019 ]