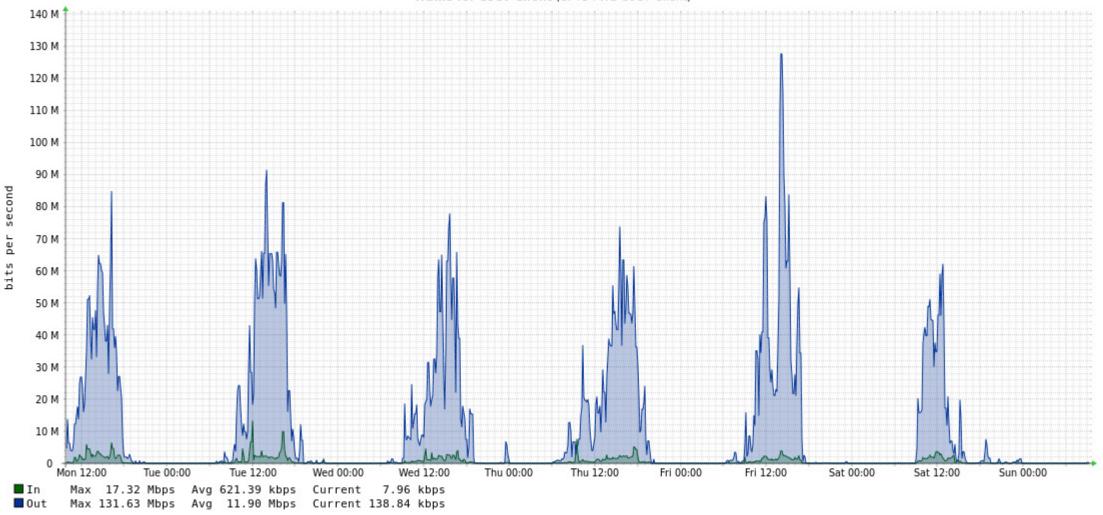

## Traffic for CoCT Client (CPT3-FW1 CoCT Client)

Line Speed 1.00 Gbps

■ Total in 40.13 GBytes ■ Total out 768.28 GBytes

[ Mon Sep 30 09:50:00 2019 - Sun Oct 6 09:20:00 2019 ]