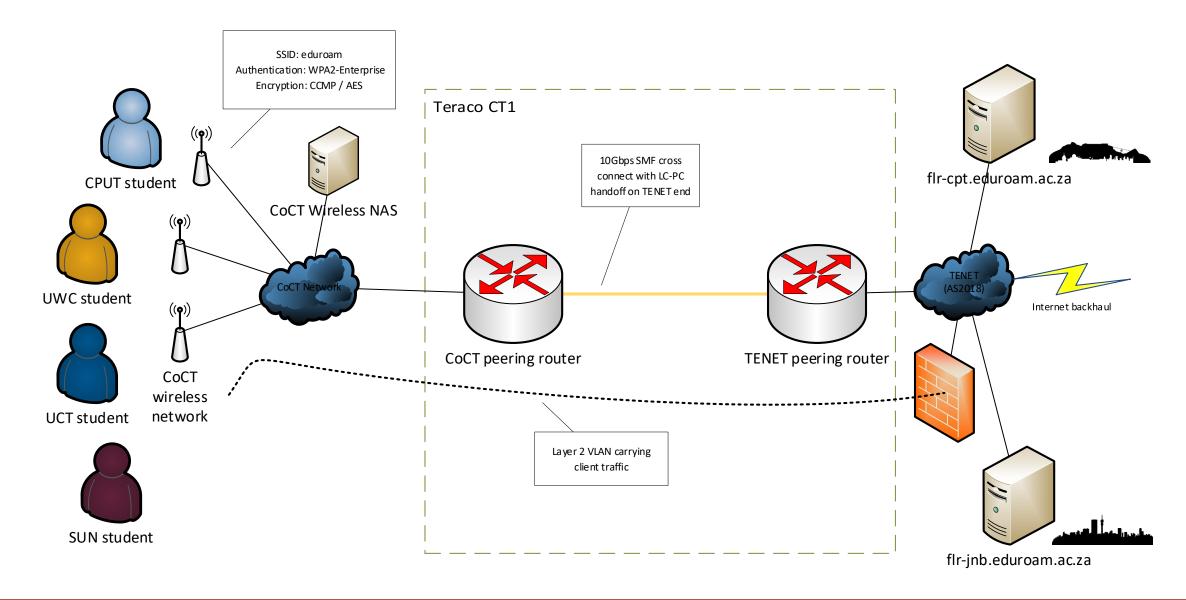

## eduroam in Cape Town

UbuntuNet Connect 2019, Antananarivo, Madagascar

Guy Halse

https://orcid.org/0000-0002-9388-8592

Rank

Name

Country/Region

University of Cape Town